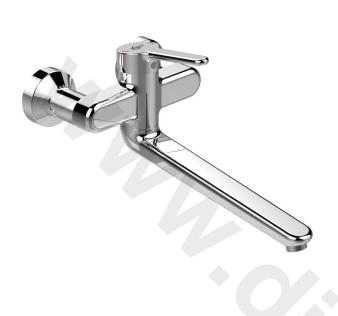

## Exposed basin mixer with 250 mm cast spout (On/Off S connectors)

## Exposed basin mixer with 250 mm cast spout (On/Off S connectors)

Brass cast body with inclined self-draining cast spout Fixed/Swivelling spout, length 250 mm Metal handle with red and blue colour indication - printed on handle, 110 mm

Low-aerosol flow straightener in vandal proof housing Key for antivandal flow straightener in the box 38 mm cartridge HWTC Covered S-Connectors

On/Off S connectors

Noise Class 1

Comply with EN817

All materials used in contact with drinking water are in accordance with KTW, ACS and WRAS requirements