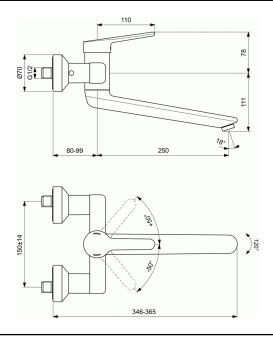

## Exposed basin mixer with 250 mm cast spout (On/Off S connectors)

## Exposed basin mixer with 250 mm cast spout (On/Off S connectors)

Brass cast body with inclined self-draining cast spout Fixed/Swivelling spout, length 250 mm Metal handle with red and blue colour indication - printed on handle, 110 mm

Low-aerosol flow straightener in vandal proof housing Key for antivandal flow straightener in the box 38 mm cartridge HWTC Covered S-Connectors

On/Off S connectors

Noise Class 1

Comply with EN817

All materials used in contact with drinking water are in accordance with KTW, ACS and WRAS requirements