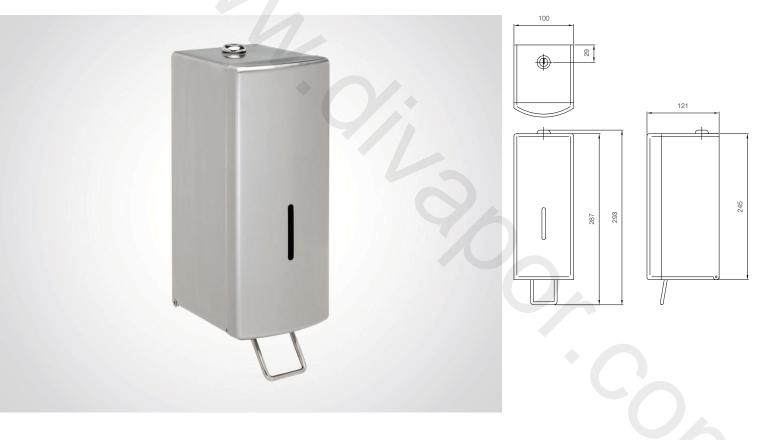

## **BC823**

## **DOLPHIN SURFACE MOUNTED SOAP DISPENSER**

- > Robust 304 grade stainless steel back plate and front
- > Vandal resistant metal keyed locking mechanism
- > Unique and robust inner plastic soap tank and pump assembly that resists corrosion
- > Clever internal design allows (only when the dispenser is unlocked) within seconds the removal and refitting of the inner pump and tank assembly for cleaning or replacement purposes
- > 1000ml capacity refillable dispenser
- > Uses Standard Liquid Hand Soap, Anti Bacterial Soap and Alcohol Hand Sanitiser (max 70% alcohol content) – this is the only surface mounted soap dispenser that we advertise will take Alcohol Hand Sanitisers!

## Maintaining the dispenser

If the dispenser becomes clogged and will not dispense soap, flush with