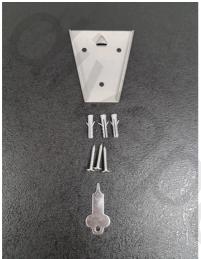

## DOLPHIN VERTICAL LIQUID SOAP DISPENSER

FIXING INSTRUCTIONS

- 1. Check contents; triangular wall bracket, 3 x fixing screws and plugs, lid key.
- 2. Fix wall bracket to a sturdy surface allowing space for dispenser to slide on.
- 3. Use key to release the lock and open lid
- 4. Undo security screw inside dispenser then slide dispenser onto bracket and turn screw clockwise until firm, do not overtighten
- 5. Fill with pH neutral liquid hand soap up to the max fill line do not over fill above screw (circled in red on photo below)
- 6. Push lid shut.

## Dolphin Solutions Ltd

Southpoint, Compass Park, Bodiam, Robertsbridge, TN32 5BS

Tel: +44 (0) I 424 20 22 24 Fax: +44 (0) I 424 205 200 info@dolphinsolutions.co.uk www.dolphinsolutions.co.uk