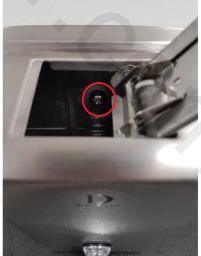

## DOLPHIN VERTICAL LIQUID SOAP DISPENSER

FIXING INSTRUCTIONS

- 1. Check contents; triangular wall bracket, 3 x fixing screws and plugs, lid key.
- 2. Fix wall bracket to a sturdy surface allowing space for dispenser to slide on.
- 3. Use key to release the lock and open lid
- 4. Undo security screw inside dispenser then slide dispenser onto bracket and turn screw clockwise until firm, do not overtighten
- 5. Fill with pH neutral liquid hand soap up to the max fill line do not over fill above screw (circled in red on photo below)
- 6. Push lid shut.