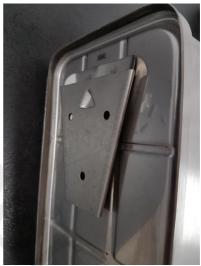

## DOLPHIN VERTICAL LIQUID SOAP DISPENSER

FIXING INSTRUCTIONS

- 1. Check contents; triangular wall bracket, 3 x fixing screws and plugs, lid key.
- 2. Fix wall bracket to a sturdy surface allowing space for dispenser to slide on.
- 3. Use key to release the lock and open lid
- 4. Undo security screw inside dispenser then slide dispenser onto bracket and turn screw clockwise until firm, do not overtighten
- 5. Fill with pH neutral liquid hand soap up to the max fill line do not over fill above screw (circled in red on photo below)
- 6. Push lid shut.