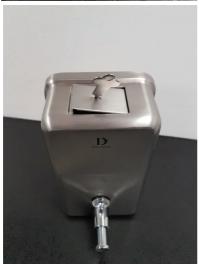

## DOLPHIN VERTICAL LIQUID SOAP DISPENSER

FIXING INSTRUCTIONS

- 1. Check contents; triangular wall bracket, 3 x fixing screws and plugs, lid key.
- 2. Fix wall bracket to a sturdy surface allowing space for dispenser to slide on.
- 3. Use key to release the lock and open lid
- 4. Undo security screw inside dispenser then slide dispenser onto bracket and turn screw clockwise until firm, do not overtighten
- 5. Fill with pH neutral liquid hand soap up to the max fill line do not over fill above screw (circled in red on photo below)
- 6. Push lid shut.