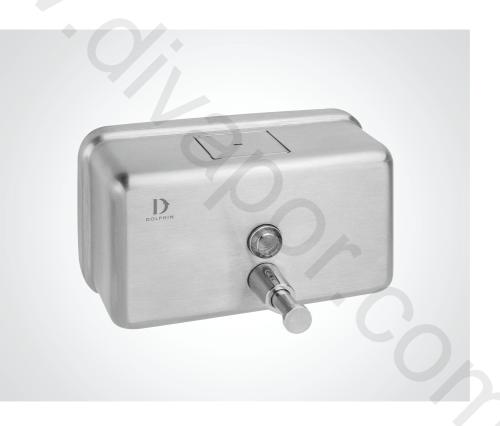

## DOLPHIN VERTICAL LIQUID SOAP DISPENSER

FIXING INSTRUCTIONS

- 1. Check contents; triangular wall bracket, 3 x fixing screws and plugs, lid key.
- 2. Fix wall bracket to a sturdy surface allowing space for dispenser to slide on.
- 3. Use key to release the lock and open lid
- 4. Undo security screw inside dispenser then slide dispenser onto bracket and turn screw clockwise until firm, do not overtighten
- 5. Fill with pH neutral liquid hand soap up to the max fill line do not over fill above screw (circled in red on photo below)
- 6. Push lid shut.