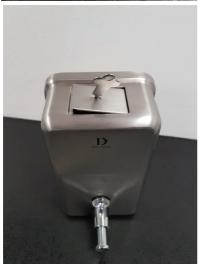

## DOLPHIN VERTICAL LIQUID SOAP DISPENSER

FIXING INSTRUCTIONS

- 1. Check contents; triangular wall bracket, 3 x fixing screws and plugs, lid key.
- 2. Fix wall bracket to a sturdy surface allowing space for dispenser to slide on.
- 3. Use key to release the lock and open lid
- 4. Undo security screw inside dispenser then slide dispenser onto bracket and turn screw clockwise until firm, do not overtighten
- 5. Fill with pH neutral liquid hand soap up to the max fill line do not over fill above screw (circled in red on photo below)
- 6. Push lid shut.