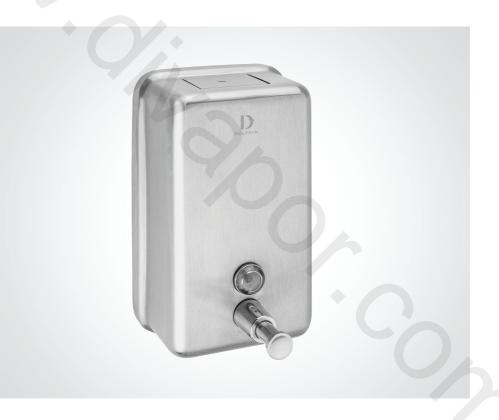

## DOLPHIN VERTICAL LIQUID SOAP DISPENSER

FIXING INSTRUCTIONS

- 1. Check contents; triangular wall bracket, 3 x fixing screws and plugs, lid key.
- 2. Fix wall bracket to a sturdy surface allowing space for dispenser to slide on.
- 3. Use key to release the lock and open lid
- 4. Undo security screw inside dispenser then slide dispenser onto bracket and turn screw clockwise until firm, do not overtighten
- 5. Fill with pH neutral liquid hand soap up to the max fill line do not over fill above screw (circled in red on photo below)
- 6. Push lid shut.