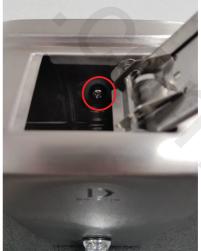

## DOLPHIN VERTICAL LIQUID SOAP DISPENSER

FIXING INSTRUCTIONS

- 1. Check contents; triangular wall bracket, 3 x fixing screws and plugs, lid key.
- 2. Fix wall bracket to a sturdy surface allowing space for dispenser to slide on.
- 3. Use key to release the lock and open lid
- 4. Undo security screw inside dispenser then slide dispenser onto bracket and turn screw clockwise until firm, do not overtighten
- 5. Fill with pH neutral liquid hand soap up to the max fill line do not over fill above screw (circled in red on photo below)
- 6. Push lid shut.