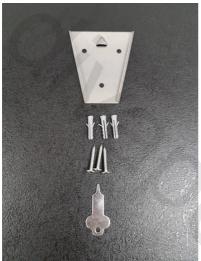

## DOLPHIN VERTICAL LIQUID SOAP DISPENSER

FIXING INSTRUCTIONS

- 1. Check contents; triangular wall bracket, 3 x fixing screws and plugs, lid key.
- 2. Fix wall bracket to a sturdy surface allowing space for dispenser to slide on.
- 3. Use key to release the lock and open lid
- 4. Undo security screw inside dispenser then slide dispenser onto bracket and turn screw clockwise until firm, do not overtighten
- 5. Fill with pH neutral liquid hand soap up to the max fill line do not over fill above screw (circled in red on photo below)
- 6. Push lid shut.

## Dolphin Solutions Ltd

Southpoint, Compass Park, Bodiam, Robertsbridge, TN32 5BS

Tel: +44 (0) I 424 20 22 24 Fax: +44 (0) I 424 205 200 info@dolphinsolutions.co.uk www.dolphinsolutions.co.uk