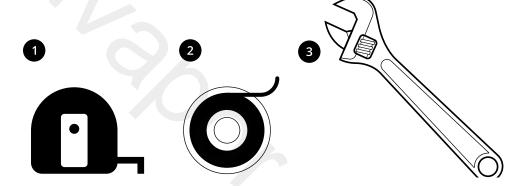

#### Tools required for installing:

- 1. Tape measure.
- 2. Thread tape seal.
- 3. Adjustable Wrench.