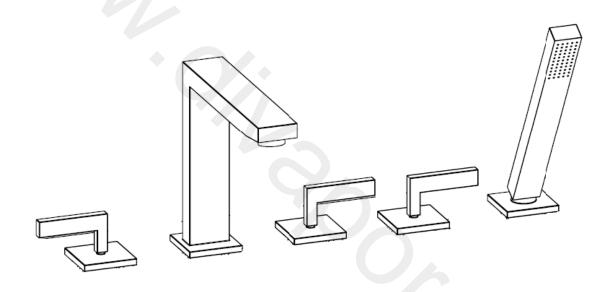

# Milano

# 5 Tap Hole Bath Shower Mixer



Installation Guide

j Style may vary

# Safety Information

#### Please read carefully...

- Check the product for defects before installing.
- We recommend installation is done by a qualified plumber or installer.
- This product is designed for indoor use with water only.

## Installation

#### Tools required for installing:

- 1. Tape measure.
- 2. Thread tape seal.
- 3. Adjustable Wrench.







## Warranty Information

- To find the specific warranty for your product please refer to the website.
- The warranty starts from the date of purchase.
- The warranty covers you against issues caused as a result of manufacturing related issues, it does not apply to issues that are found to be a result of poor installation.
- Labor costs for installation of the product are not covered under thi