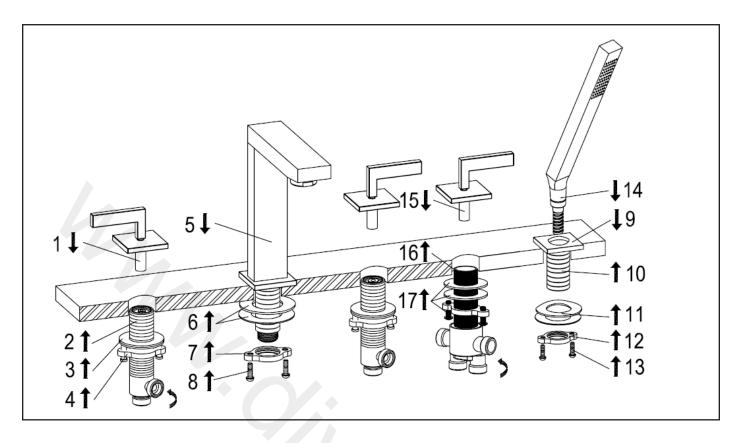

# Milano

# 5 Tap Hole Bath Shower Mixer



Installation Guide

j Style may vary

# Safety Information

#### Please read carefully...

- Check the product for defects before installing.
- We recommend installation is done by a qualified plumber or installer.
- This product is designed for indoor use with water only.

## Installation

#### Tools required for installing:

- 1. Tape measure.
- 2. Thread tape seal.
- 3. Adjustable Wrench.







## Warranty Information

- To find the specific warranty for your product please refer to the website.
- The warranty starts from the date of purchase.
- The warranty covers you against issues caused as a result of manufacturing related issues, it does not apply to issues that are found to be a result of poor installation.
- Labor costs for installation of the product are not covered under this warranty.

#### Aftercare

Clean any marks with a soft dry cloth, for stubborn stains please clean with mild soapy water and buff out with a soft cloth.

DO NOT use abrasive or acidic cleaners, if you are unsure, please contact us first.

## Recycling & Disposal

Please recycle / dispose of this product in accordance with your local guidelines.