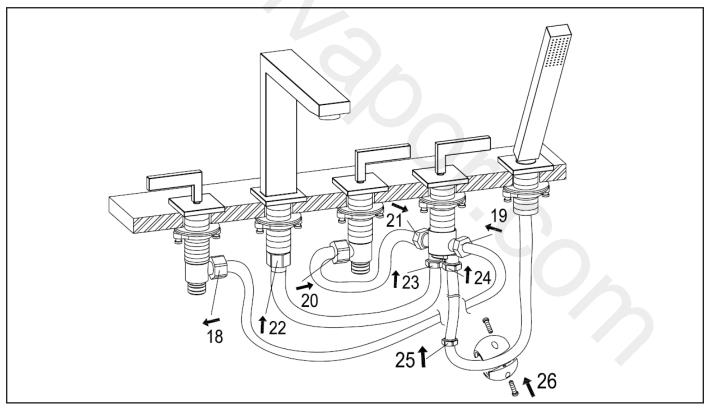

# Milano

# 5 Tap Hole Bath Shower Mixer



Installation Guide

j Style may vary

# Safety Information

#### Please read carefully...

- Check the product for defects before installing.
- We recommend installation is done by a qualified plumber or installer.
- This product is designed for indoor use with water only.

## Installation

#### Tools required for installing:

- 1. Tape measure.
- 2. Thread tape seal.
- 3. Adjustable Wrench.







## Warranty Information

- To find the specific warranty for your product please refer to the website.
- The warranty starts from the date of purchase.
- The warranty covers you against issues caused as a result of manufacturing related issues, it does not apply to issues that are found to be a result of poor installation.
- Labor costs for installation of the product are not covered under this warranty.

#### Aftercare

Clean any marks with a soft dry cloth, for stubborn stains please clean with mild soapy water and buff out with a soft cloth.

DO NOT use abrasive or acidic cleaners, if you are unsure, please contact us first.

## Recycling & Disposal

Please recycle / dispose of this product in accordance with your local guidelines.