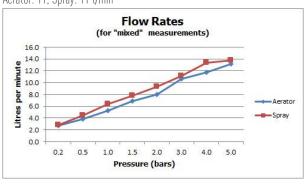

### FLOW RATE AT 3.0 BAR FLOW PRESSURE:

Aerator: 11, Spray: 11 L/min

tel: 01934 744466 email: sales@vado.com www.vado.com

where inspiration flows

taps | showering | accessories