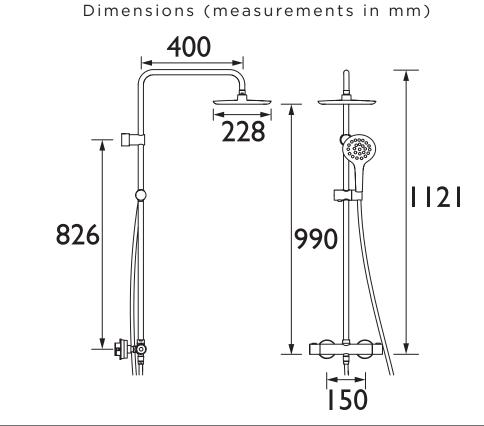

e:                    | Thermostatic           |  |  |  |  |
| Maximum Hot Water Supply Temperature °C: | 80                     |  |  |  |  |
| Maximum Static Pressure: (bar)           | 10                     |  |  |  |  |
| Plumbing System Suitability:             | All - Ideally Balanced |  |  |  |  |
| Minimum Dynamic Pressure:                | 0.5 Bar                |  |  |  |  |
| Maximum Dynamic Pressure:                | 5.0 bar                |  |  |  |  |
| Connection Inlet:                        | 15mm Compression       |  |  |  |  |
| Connection Outlet:                       | G1/2"                  |  |  |  |  |
| Isolation Valve Included:                | Yes                    |  |  |  |  |
| Check Valve Included:                    | Yes                    |  |  |  |  |



| Flow Rates (I/min)         |     |     |     |      |      |      |  |  |
|----------------------------|-----|-----|-----|------|------|------|--|--|
| System Pressure (bar)      | 0.2 | 0.5 | 1   | 2    | 3    | 5    |  |  |
| Through Handset (mixed)    | 1.7 | 3.3 | 5.0 | 7.2  | 9.0  | 11.6 |  |  |
| Through Fixed Head (mixed) | 2.9 | 5.6 | 8.5 | 12.4 | 15.2 | 19.6 |  |  |

TECHNICAL