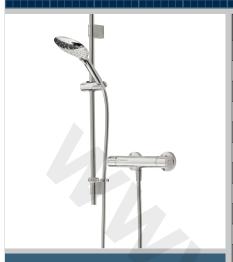

## **CLR SHXMTFF C**

CLARET Shower Range
Claret Thermostatic Exposed Bar Valve with Adjustable Riser and Multi Function **Handset Chrome** 

## Features:

- Supplied with our Wallmount 12 Fixing Kit
- Shower has an adjustable fixing bracket on riser rail
- Exisitng screwholes can be used
- Easy installation
- Supplied with a push-button multi-mode rub clean handset

| Specification                        |                          |  |  |  |
|--------------------------------------|--------------------------|--|--|--|
| Style:                               | Contemporary             |  |  |  |
| Finish/Colour:                       | Chrome                   |  |  |  |
| Main Construction Material:          | Brass                    |  |  |  |
| No of Controls:                      | 2                        |  |  |  |
| Shower Type:                         | Exposed Bar              |  |  |  |
| Shower Head Type:                    | Both                     |  |  |  |
| Valve/Cartridge Type:                | Thermostatic             |  |  |  |
| Maximum Hot Water Supply Temperature | 80                       |  |  |  |
| Dynamic Pressure Range: (bar)        | 5                        |  |  |  |
| Maximum Static Pressure: (bar)       | 10                       |  |  |  |
| Plumbing System Suitability:         | All, Preferably Balanced |  |  |  |
| Working Pressure Range:              | Min. 0.5, Max. 5.0       |  |  |  |
| Flow Rate: (I/min @ 3 bar)           | 11                       |  |  |  |
| Connection Inlet:                    | 15mm Compression         |  |  |  |
| Connection Outlet:                   | G 1/2"                   |  |  |  |
| Isolation Valve Included:            | No                       |  |  |  |
| Check Valve Included:                | No                       |  |  |  |