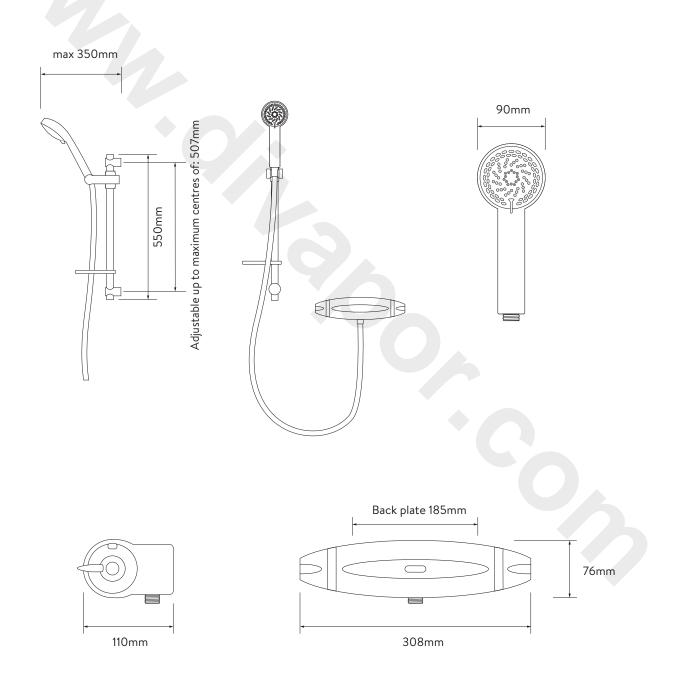

## AQUALISA COLT™ EXPOSED MIXER SHOWER

WITH ADJUSTABLE HEAD

**DIMENSIONAL DRAWINGS** 

## TECHNICAL SPECIFICATIONS

| Minimum pressure requirements | 0.1 bar                                                                                         |  |  |
|-------------------------------|-------------------------------------------------------------------------------------------------|--|--|
| Maximum pressure requirements | 10 bar                                                                                          |  |  |
|                               |                                                                                                 |  |  |
| Inlet fitting connections     | 15mm push fit                                                                                   |  |  |
| Inlet supply positions        | Hot/left, cold/right                                                                            |  |  |
| Outlet connections            | 1/2" BSP                                                                                        |  |  |
| Valve inlet centres           | 150mm                                                                                           |  |  |
| Supply temperature            | 5 - 20°C Cold Supply<br>55 - 65°C Hot Supply                                                    |  |  |
| Water system                  | Gravity, Boosted Gravity, Combi and Balanced High Pressure                                      |  |  |
|                               | Separate on/off and temperature controls                                                        |  |  |
|                               | Adjustable, 90mm Harmony shower head                                                            |  |  |
| Features                      | Eco-setting can deliver water savings of up to 25% without compromising on showering experience |  |  |
|                               | Temperature override button                                                                     |  |  |
|                               | 105mm, 4 spray patterns including an eco-setting                                                |  |  |
| Colour                        | Chrome                                                                                          |  |  |
| Guarantee period              | 2 years                                                                                         |  |  |
| Approvals                     | CE Marking                                                                                      |  |  |