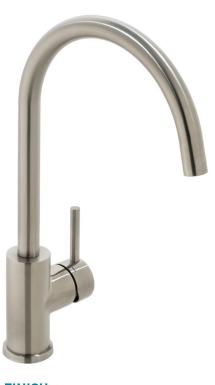

#### **DESCRIPTION:**

Bahr mono kitchen mixer single lever deck mounted with swivel spout ceramic cartridge C-008-A35 minimum operating pressure 1.0 bar MP

#### FINISH: Stainless Steel FLOW REGULATOR: FR-100/5-PLA MINIMUM OPERATING PRESSURE: 1.0 bar MP