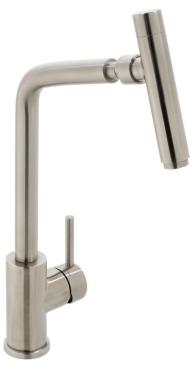

# SPECIFICATION SHEET

**COLLECTION: PRODUCT CODE:** CUC-1010-S/S

#### **DESCRIPTION:**

Accent mono kitchen mixer single lever deck mounted with swivel spout and directional flow ceramic cartridge C-008-A35 minimum operating pressure 1.0 bar MP **FINISH:** Stainless Steel