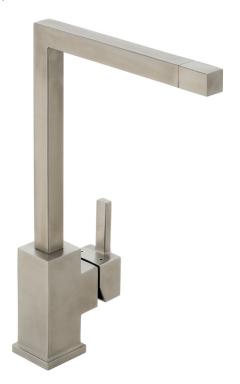

## **SPECIFICATION** SHEET

**COLLECTION:** 

PRODUCT CODE: CUC-1011-S/S

#### **DESCRIPTION:**

Tetra mono kitchen mixer single lever deck mounted with swivel spout and directional flow ceramic cartridge C-008-A35 minimum operating pressure 1.0 bar MP

#### FINISH:

Stainless Steel