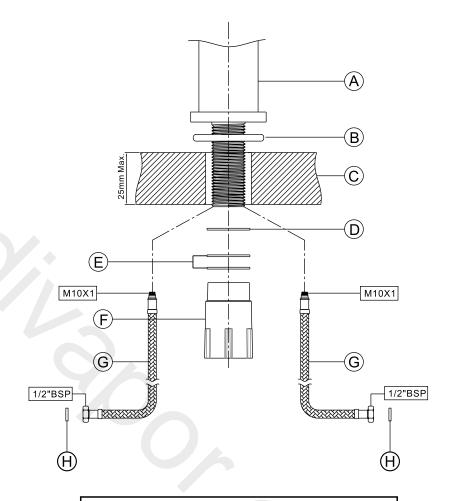

### **INSTALLATION STEPS**

- An opeing hole of 35mm diameter is required on sink top or work top for installation of tap.
- 2. Slide the rubber O-ring (B) over the threaded tube and up to the base of the tap (A).
- 3. Insert the threaded tube through the hole of sink top or work top (C) and position the tap properly.
- 4. Slide the rubber O-Washer (E) over the threaded tube and up the underside of sink top or work top (C).
- 5. Screw the fixing bushing (F) up to the metal O-washer (E).
- Connect the flexi hoses (G) to the extension tube on one end and the hot and cold water supply on the other end. Please ensure that the hot water supply goes through the hot flexi hose while the cold water goes though the cold flexi tube.

- A Tap Body
- B Rubber O-ring
- C Sink top or Work top
- D Rubber O-washer
- E Metal O-washer
- F Threaded fixing bushing
- G Flexi bose
- H Rubber O-ring for flexi hose

Junction Road
Bodiam, TN32 5BS,
United Kingdom
T +44 (0) | 424 202 224
info@dolphinsolutions.co.uk dolphinsolutions.co.uk