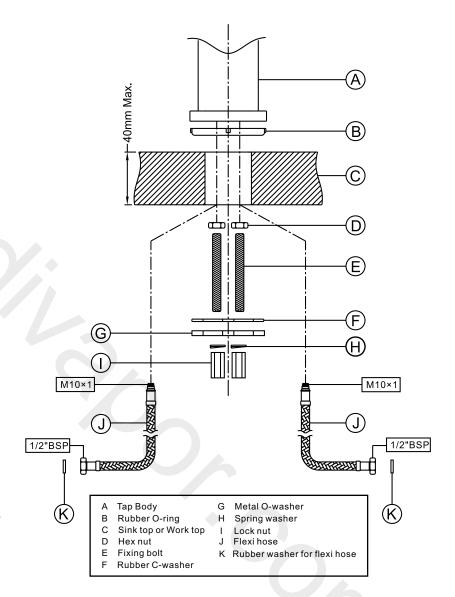

#### INSTALLATION STEPS

- 1. An opening hole of 35mm diameter is required on sink top or work top (C) for tap installation.
- 2. Put the rubber O-ring (B)) under the base of tap (A).
- 3. Screw the flexi-hoses (J) up to the base of tap (A).
- 4. Screw the fixing bolts (E) through the hex nut (D), then into the base of the tap properly
- 5. linsert the tap through the hole of sink top or work top (C) and position tap properly
- Put the rubber C-washer (F) metal C-washer (G) and spring washer (H) over the fixing bolts (E) and up to the underside of the sink top or work top (D).
- 7. Screw and fasten the lock nuts (I) up to spring washer (H). Please ensure the lock nuts (I) are tightened securely.
- 8. Connect the flexi hoses (J) to the hot or cold water supply on the other end. Please ensure that the hot water supply goes through the hot flexi hose while the cold water supply goes through the cold flexi hose.