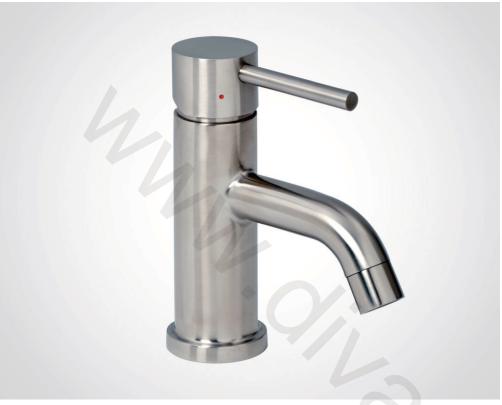

## **DOLPHIN MONOBLOC MIXER TAP**

- > WRAS Approved product
- > Superior quality for prestigious washrooms
- > Solid stainless steel in a brushed finish
- > Single lever basin tap
- > Interchangeable STD M22/24 Neoperl Aerator insert
- > 2 inlet (hot and cold) water supply
- > Counter hole Ø 34-40mm
- > Maximum counter thickness 43mm
- > Inlet via 2 flexible connectors with 1/2" BSP connection
- > Flow rate 3.8 litres/minute with our standard fitted flow regulator at any pressure between 0 and 6 bar (other flow rates such as 1.89 and 1.33 LPM available to special order please enquire)
- > We recommend our Dolphin Blue DB61 TMV3 be used in conjunction with this Dolphin Blue tap
- > Exceeds the BREEAM requirements for taps for a maximum flow rate of less than 6 litres per minute (LPM) at a water pressure for 0.3 mega pascals (MPA)
- > Max water temperature 90°C
- > Max operating pressure 6.0 bar