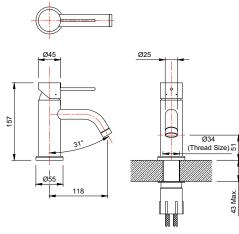

## **DB**1650

## **DOLPHIN MONOBLOC MIXER TAP**

- > WRAS Approved product
- > Superior quality for prestigious washrooms
- > Solid stainless steel in a brushed finish
- > Single lever basin tap
- > Interchangeable STD M22/24 Neoperl Aerator insert
- > 2 inlet (hot and cold) water supply
- > Counter hole Ø 34-40mm
- > Maximum counter thickness 43mm
- > Inlet via 2 flexible connectors with 1/2" BSP connection
- > Flow rate 3.8 litres/minute with our standard fitted flow regulator at any pressure between 0 and 6 bar (other flow rates such as 1.89 and 1.33 LPM available to special order please enquire)
- > We recommend our Dolphin Blue DB61 TMV3 be used in conjunction with this Dolphin Blue tap
- > Exceeds the BREEAM requirements for taps for a maximum flow rate of less than 6 litres per