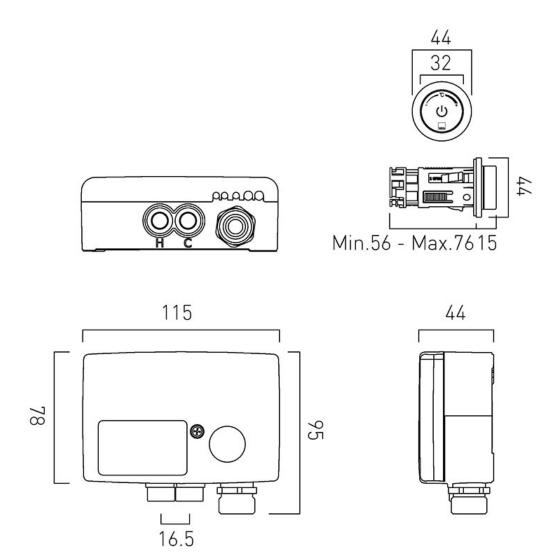

# TECHNICAL DRAWING

**COLLECTION:** SENSORI **PRODUCT CODE:** DIA-1000

- 56mm minimum depth tolerance
- SmartDial removal tool included
- 10m wiring from CPU for flexible installation