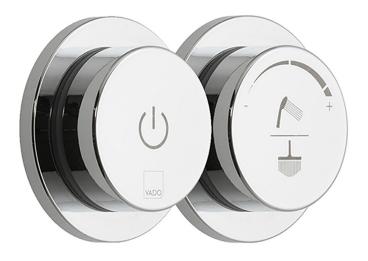

#### **DESCRIPTION:**

Sensori SmartDial 2 outlet thermostatic shower with diverter and digital wall mounted control dials

minimum operating pressure 1.0 bar MP

installation note:

- 56mm minimum depth tolerance
- SmartDial removal tool included
- 10m wiring from CPU for flexible installation