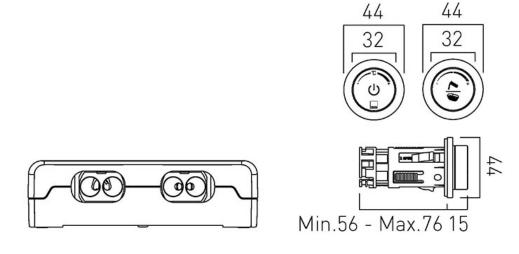

installation note:

- 56mm minimum depth tolerance
- SmartDial removal tool included
- 10m wiring from CPU for flexible installation

## TECHNICAL DRAWING

**COLLECTION:** SENSORI **PRODUCT CODE:** DIA-2700

tel: 01934 744466 email: sales@vado.com www.vado.com