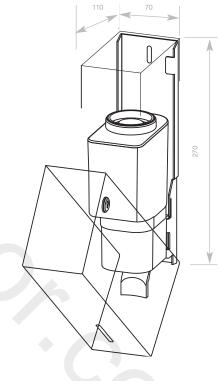

DP1105

## **DOLPHIN SOAP DISPENSER**

- > Superior quality and timeless design for prestigious washrooms
- Manufactured from high spec 'marine' grade 316 stainless steel making them suitable to tough corrosive environments such as swimming pools and seaside locations etc
- > Satin finish, welded corners, no sharp edges
- > Also available in polished stainless steel or plastic powder coated to a colour of your choice
- > Lockable
- > Superb access, therefore easily refilled
- > Single hand pull operation soap pump
- > Uses Standard Liquid Hand Soap and Anti Bacterial Soap
- $\rightarrow$  Capacity 700ml bottle  $\pm$  800 soap shots
- > 1.5ml per pump
- > Easy-care 316 Stainless Steel

 HEIGHT
 270 mm

 WIDTH
 70 mm

 PROJECTION
 110 mm