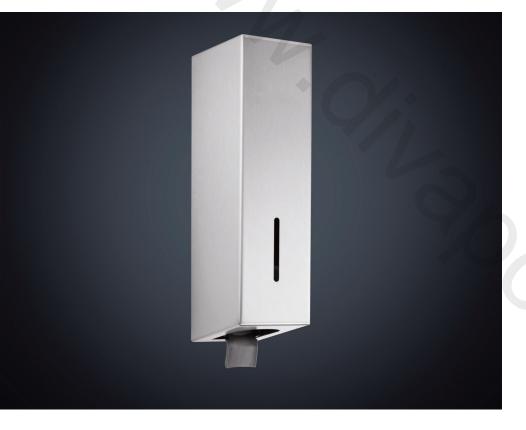

## **DOLPHIN SOAP DISPENSER**

- > Superior quality and timeless design for prestigious washrooms
- Manufactured from high spec 'marine' grade 316 stainless steel making them suitable to tough corrosive environments such as swimming pools and seaside locations etc
- > Satin finish, welded corners, no sharp edges
- > Also available in polished stainless steel or plastic powder coated to a colour of your choice
- > Lockable
- > Superb access, therefore easily refilled
- > Single hand pull operation soap pump
- > Uses Standard Liquid Hand Soap and Anti Bacterial Soap
- $\rightarrow$  Capacity 700ml bottle  $\pm$  800 soap shots
- > 1.5ml per pump
- > Easy-care 316 Stainless Steel