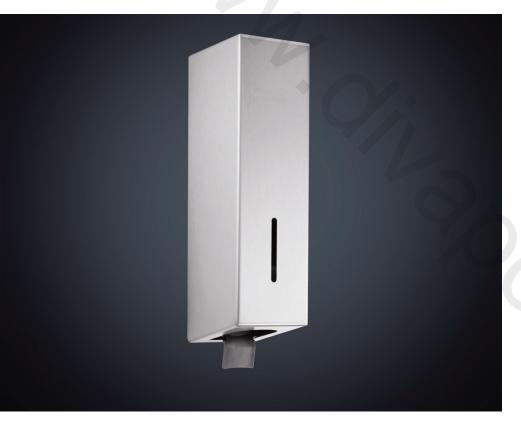

## **DOLPHIN SOAP DISPENSER**

- > Superior quality and timeless design for prestigious washrooms
- > Manufactured from high spec 'marine' grade 316 stainless steel making them suitable to tough corrosive environments such as swimming pools and seaside locations etc
- > Also available in polished stainless steel or plastic powder coated to a colour of your choice
- > Satin finish, welded corners, no sharp edges
- > Lockable
- > Superb access, therefore easily refilled
- > Single hand pull operation soap pump
- > Uses Standard Liquid Hand Soap and Anti Bacterial Soap
- > Capacity 850ml re-fillable bottle
- > 1.5ml per pump