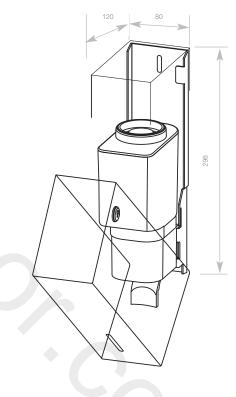

| HEIGHT     | 298 | M |
|------------|-----|---|
| WIDTH      | 80  | M |
| PROJECTION | 120 | M |