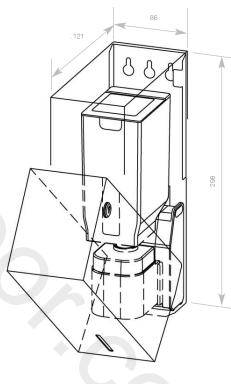

| HEIGHT     | 298 | мм |
|------------|-----|----|
| WIDTH      | 86  | мм |
| PROJECTION | 121 | мм |