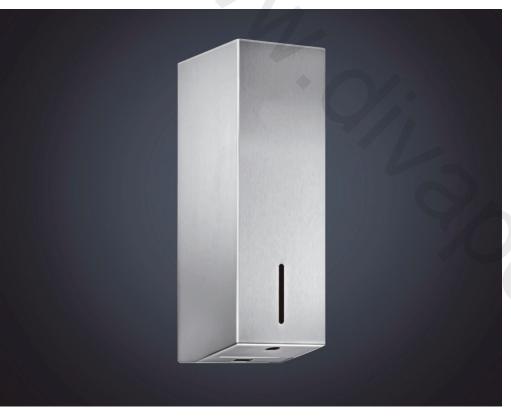

## **DOLPHIN SOAP DISPENSER**

- > Touch-free, infrared soap dispenser
- > Superior quality and timeless design for prestigious washrooms
- > Easy-care 316 Stainless Steel
- > Also available in polished stainless steel or plastic powder coated to a colour of your choice
- > Satin finish, welded corners, no sharp edges
- > Lockable
- > Non-drip soap pump
- > Uses Standard Liquid Hand Soap and Anti Bacterial Soap or Hand Lotions
- > Capacity 850ml tank
- > Battery operated (2 x LR14 baby batteries), up to 3000 activations
- > Warning display for low battery level
- > 3V main supply available as an option