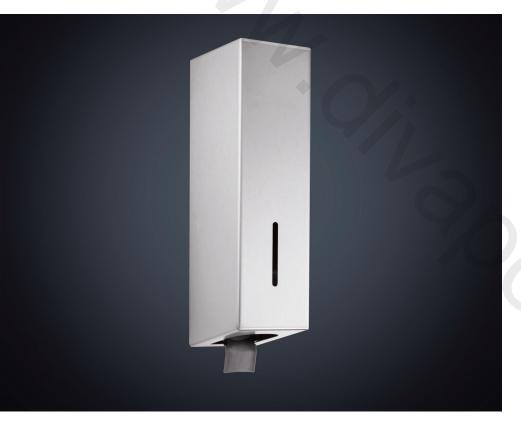

## **DOLPHIN FOAM SOAP DISPENSER**

- > Superior quality and timeless design for prestigious washrooms
- > Manufactured from high spec 'marine' grade 316 stainless steel making them suitable to tough corrosive environments such as swimming pools and seaside locations etc
- > Satin finish, welded corners no sharp edges
- > Lockable
- > 400ml cartridge fill foaming dispenser contact Dolphin for cartridges of foaming soap to suit
- > Approximately 1,350 shots of soap
- > 1.5ml per pump
- > Single hand pull operation soap pump
- > Also available in polished stainless steel or plastic powder coated to a colour of your choice