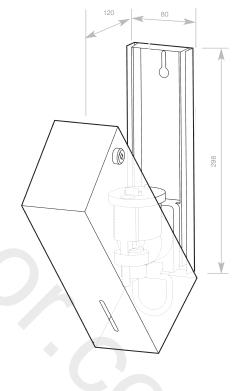

DP1107

## **DOLPHIN FOAM SOAP DISPENSER**

- > Superior quality and timeless design for prestigious washrooms
- > Manufactured from high spec 'marine' grade 316 stainless steel making them suitable to tough corrosive environments such as swimming pools and seaside locations etc
- > Satin finish, welded corners no sharp edges
- > Lockable
- > 400ml cartridge fill foaming dispenser contact Dolphin for cartridges of foaming soap to suit
- > Approximately 1,350 shots of soap
- > 1.5ml per pump
- > Single hand pull operation soap pump
- > Also available in polished stainless steel or plastic powder coated to a colour of your choice

 HEIGHT
 298 mm

 WIDTH
 80 mm

 PROJECTION
 120 mm