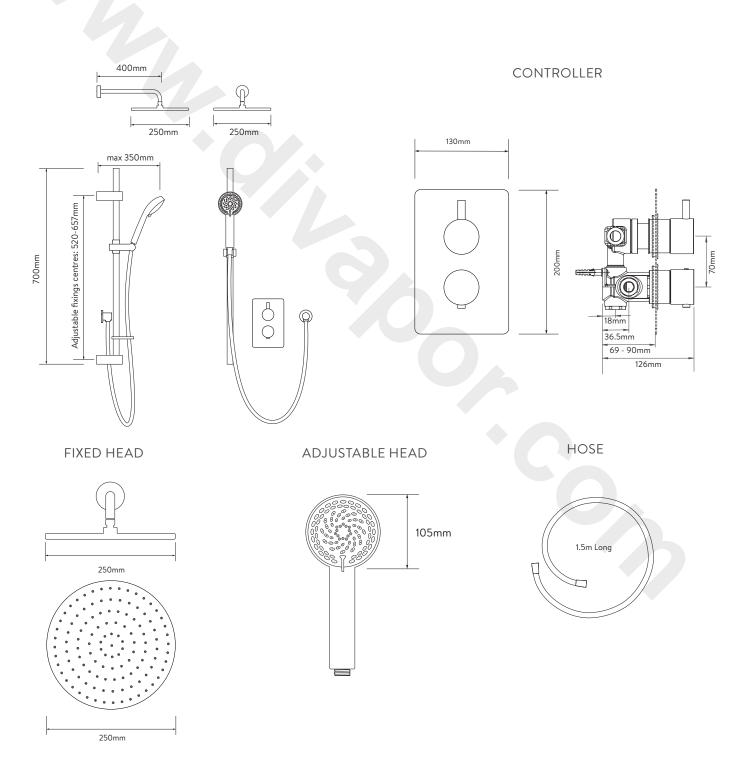

## AQUALISA DREAM™ CONCEALED MIXER SHOWER

DRMDCV2. ADFW.RND

DUAL OUTLET WITH ADJUSTABLE AND WALL FIXED DRENCHER – ROUND – LP/HP - CHROME

DIMENSIONAL DRAWINGS

.....

The company reserves the right to alter, change or modify the product or product specifications without prior warning. Please refer to the installation guides for technical information.

## DRMDCV2. ADFW.RND

DUAL OUTLET WITH ADJUSTABLE AND WALL FIXED DRENCHER – ROUND – LP/HP - CHROME