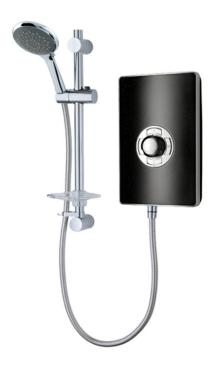

#### **DESCRIPTION:**

a fashion-led, modern design electric shower with soft press illuminated buttons, start/stop switch, power on indicator, low pressure indicator and phased shutdown feature which helps to reduce limescale build-up supplied complete with slide rail kit anti-kink chrome hose easy clean shower head with 5 spray patterns colours available: bronze black speckled grey metallic 8.5kW and 9.5kW versions available 2 year guarantee

#### FINISH:

Black