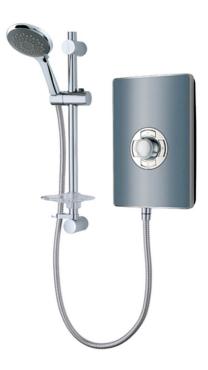

### **DESCRIPTION:**

a fashion-led, modern design electric shower with soft press illuminated buttons, start/stop switch, power on indicator, low pressure indicator and phased shutdown feature which helps to reduce limescale build-up supplied complete with slide rail kit anti-kink chrome hose easy clean shower head with 5 spray patterns colours available: bronze black speckled grey metallic 8.5kW and 9.5kW versions available 2 year guarantee cold feed easy plumb installation BEAB, CE and BS approved

#### **FINISH:** Grey

MINIMUM OPERATING PRESSURE: 1.0 bar MP

tel: 01934 744466 email: sales@vado.com www.vado.com