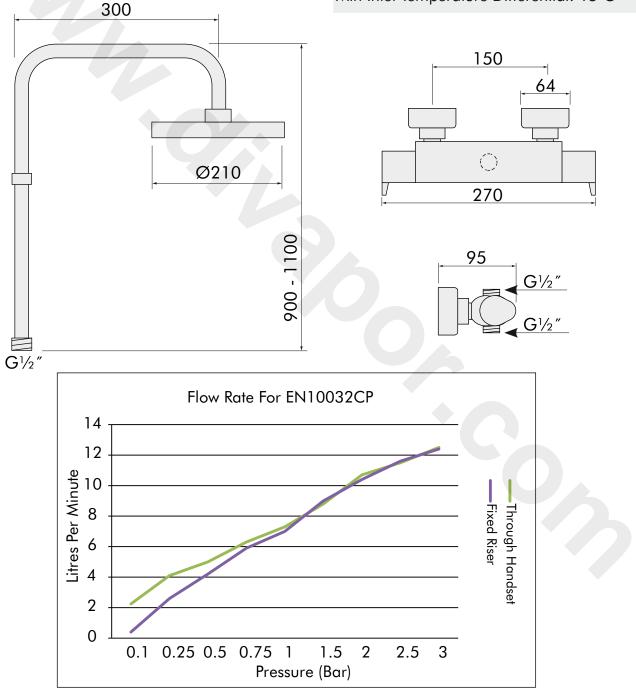

## **Technical Specification**

Max Inlet Pressure: 5 Bar (static)

Inlet Connections: <sup>3</sup>/<sub>4</sub>" (valve body)

Outlet Connection: G<sup>1</sup>/<sub>2</sub>" (top)

G<sup>1</sup>/<sub>2</sub>" (bottom)

Factory Pre-set Temperature: 38°C

Min Inlet Temperature Differential: 15°C

Intatec Ltd, Airfield Industrial Estate, Hixon, Staffordshire, ST18 OPF T: 01889 272180 F: 01889 272181 E: <u>sales@intatec.co.uk</u> W: <u>www.intatec.co.uk</u>