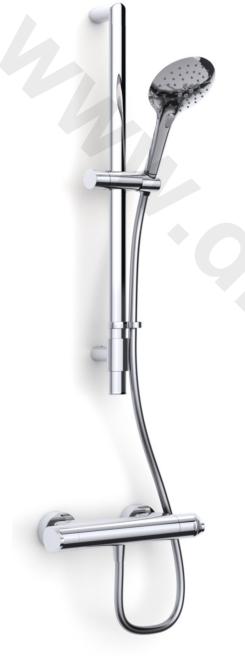

### Introduction:

The new Enzo range from Inta is a real best seller. Beautifully subtle curved lines and simple form belie the technology that is packed into each shower. Enzo is both safe to touch during operation and thermostatically controlled so that it protects from delivering water that is hot enough to scald.

### **Features**

- Thermostatic Anti-Scald Protection
- Safe Touch Body
  - WRAS and TMV2 Approved Valve
- Smooth Hose
- Adjustable Fixing Points For Riser
- Push Button Handset with Facial Spa Silk Spray and Pulsating Massage Function

### **Product Range**

| Description                                                                |                        | Code      |
|----------------------------------------------------------------------------|------------------------|-----------|
| Deluxe Enzo Safe Touch<br>Outlet Bar Shower with F<br>Smooth Hose and Push | lexible Slide Rail Kit | EN10035CP |