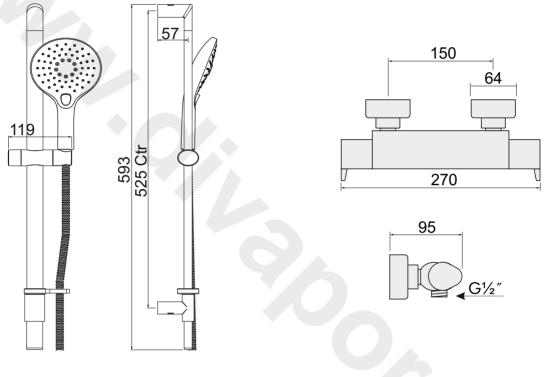

### **Product Range**

| Description                                                                |                        | Code      |
|----------------------------------------------------------------------------|------------------------|-----------|
| Deluxe Enzo Safe Touch<br>Outlet Bar Shower with F<br>Smooth Hose and Push | lexible Slide Rail Kit | EN10035CP |

## **Technical Specification**

Min Inlet Pressure: 0.2 Bar (dynamic)

Max Inlet Pressure: 5 Bar (static)

Inlet Connections: 3/4" (valve body)

Outlet Connection: G<sup>1</sup>/2"

Factory Pre-set Temperature: 38°C