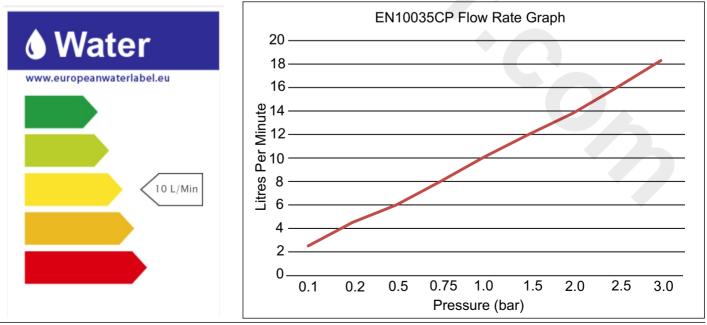

## **Technical Specification**

Min Inlet Pressure: 0.2 Bar (dynamic)

Max Inlet Pressure: 5 Bar (static)

Inlet Connections: 3/4" (valve body)

Outlet Connection: G<sup>1</sup>/2"

Factory Pre-set Temperature: 38°C