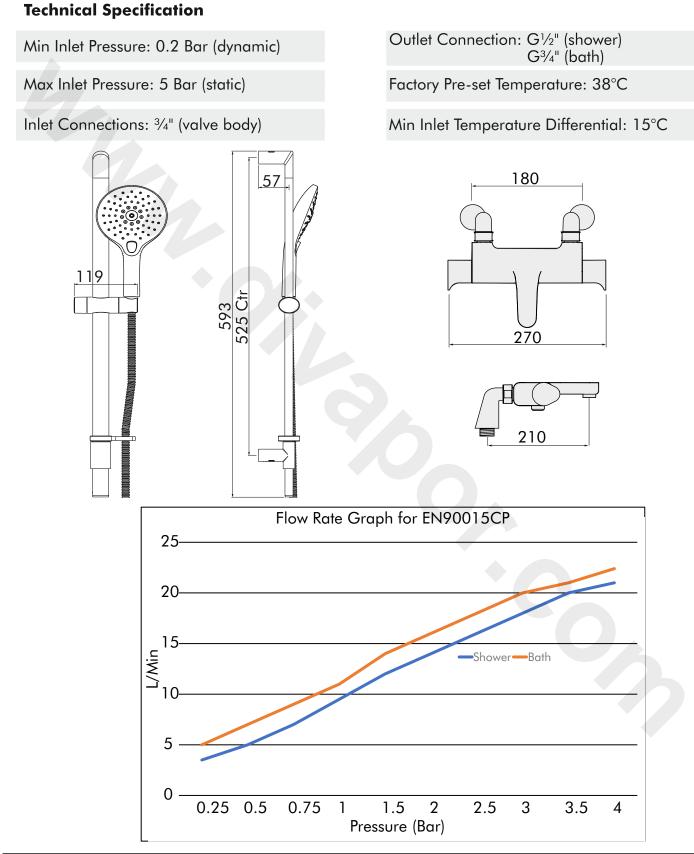

- Built in Diverter
- Adjustable Fixing Points For Riser
- Push Button Handset with Facial Spa Silk Spray and Pulsating Massage Function

## **Product Range**

| Description                                                                                | Code      |
|--------------------------------------------------------------------------------------------|-----------|
| Enzo Safe Touch Thermostatic<br>Mixer with Deck Mounting Leg<br>Slide Rail Kit and Handset | EN90015CP |
|                                                                                            |           |



The constant circulation of cold water under the surface of the valves ensures the surface will never be hot to touch.

All Enzo bar showers feature inta's proven anti-scald thermostatic technology.

# inta



Intatec Ltd, Airfield Industrial Estate, Hixon, Staffordshire, ST18 OPF T: 01889 272180 F: 01889 272181 E: <u>sales@intatec.co.uk</u> W: <u>www.intatec.co.uk</u>