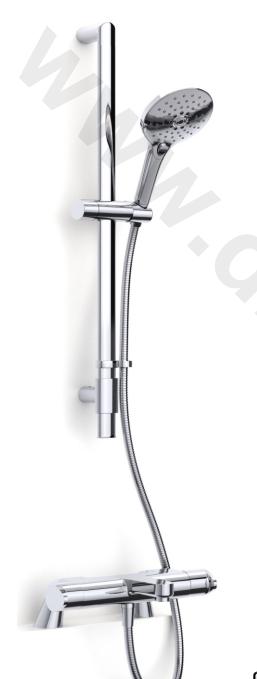

## **Product Range**

| Description                                                                                | Code      |
|--------------------------------------------------------------------------------------------|-----------|
| Enzo Safe Touch Thermostatic<br>Mixer with Deck Mounting Leg<br>Slide Rail Kit and Handset | EN90015CP |
|                                                                                            |           |