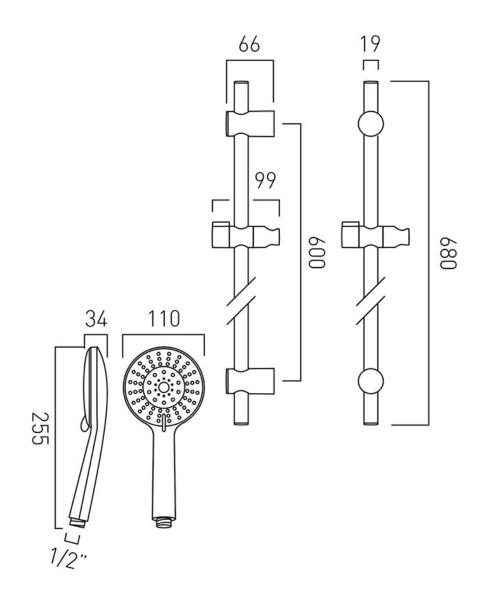

## TECHNICAL DRAWING

**COLLECTION:** 

PRODUCT CODE: EVO-MFSRK/B-DB-C/P

tel: 01934 744466 email: sales@vado.com www.vado.com

### **DESCRIPTION:**

Evolve
slide rail shower kit
with 4 function handset
rub-clean
546mm slide rail with twist control
680mm overall rail length
with 150cm smooth hose
and hose retainer
minimum operating pressure 0.2 bar LP