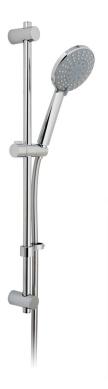

### **DESCRIPTION:**

Evolve
slide rail shower kit
with 4 function handset
rub-clean
546mm slide rail with twist control
680mm overall rail length
with 150cm smooth hose
and hose retainer
minimum operating pressure 0.2 bar LP