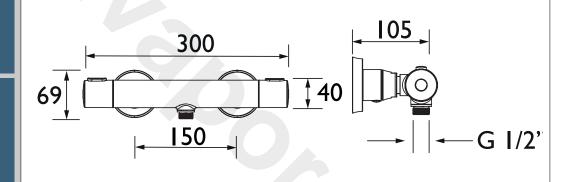

#### **Product Certifications:**

WRAS Cert. Number: 1910905 WRAS Expiry Date: 31/10/2024

TMV2 Cert Number:NSF2262/0720 TMV2 Expiry Date: 16/07/2025

Dimensions (measurements in mm)

| Flow Rates (I/min)     |     |     |      |      |      |      |  |  |
|------------------------|-----|-----|------|------|------|------|--|--|
| System Pressure (bar)  | 0.2 | 0.5 | 1    | 2    | 3    | 5    |  |  |
| FZ SHXVOCTFF C (mixed) | 4.2 | 7.4 | 10.8 | 15.3 | 19.0 | 24.9 |  |  |