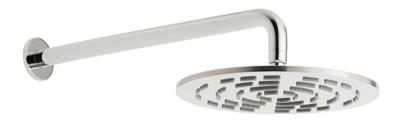

#### **DESCRIPTION:**

Geometry round single function geometric shower head with shower arm wall mounted 250mm (10") diameter minimum operating pressure 1.0 bar MP