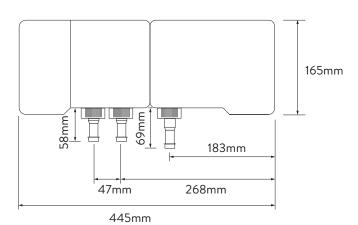

# AQUALISA HIQU<sup>TM</sup> SMART BATH

HQD1006

**GRAVITY PUMPED** 

DIMENSIONAL DRAWINGS

### CONTROLLER

## BATH OVERFLOW FILLER



### PROCESSOR









# **GRAVITY PUMPED**

## TECHNICAL SPECIFICATIONS

| MINIMUM PRESSURE REQUIREMENTS                              | Processor must be sited no higher than the base level of the cistern - Gravity Pumped control               |
|------------------------------------------------------------|-------------------------------------------------------------------------------------------------------------|
| MAXIMUM PRESSURE REQUIREMENTS                              | 1 bar                                                                                                       |
| QUARTZ SMART VALVE INLET FITTING CONNECTIONS               | 15mm push fit fittings                                                                                      |
| QUARTZ SMART VALVE OUTLET FITTING CONNECTION