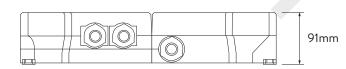

# AQUALISA HIQU<sup>TM</sup> SMART BATH

HQD1006

**GRAVITY PUMPED** 

DIMENSIONAL DRAWINGS

### CONTROLLER

## BATH OVERFLOW FILLER



### PROCESSOR









# **GRAVITY PUMPED**

## TECHNICAL SPECIFICATIONS

| MINIMUM PRESSURE REQUIREMENTS                              | Processor must be sited no higher than the base level of the cistern - Gravity Pumped control               |
|------------------------------------------------------------|-------------------------------------------------------------------------------------------------------------|
| MAXIMUM PRESSURE REQUIREMENTS                              | 1 bar                                                                                                       |
| QUARTZ SMART VALVE INLET FITTING CONNECTIONS               | 15mm push fit fittings                                                                                      |
| QUARTZ SMART VALVE OUTLET FITTING CONNECTION