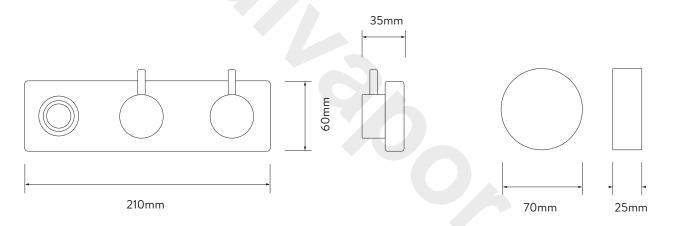

# AQUALISA HIQU<sup>TM</sup> SMART BATH

HQD1006

**GRAVITY PUMPED** 

DIMENSIONAL DRAWINGS

### CONTROLLER

## BATH OVERFLOW FILLER



### PROCESSOR









# **GRAVITY PUMPED**

## TECHNICAL SPECIFICATIONS

| MINIMUM PRESSURE REQUIREMENTS                              | Processor must be sited no higher than the base level of the cistern - Gravity Pumped control               |
|------------------------------------------------------------|-------------------------------------------------------------------------------------------------------------|
| MAXIMUM PRESSURE REQUIREMENTS                              | 1 bar                                                                                                       |
| QUARTZ SMART VALVE INLET FITTING CONNECTIONS               | 15mm push fit fittings                                                                                      |
| QUARTZ SMART VALVE OUTLET FITT