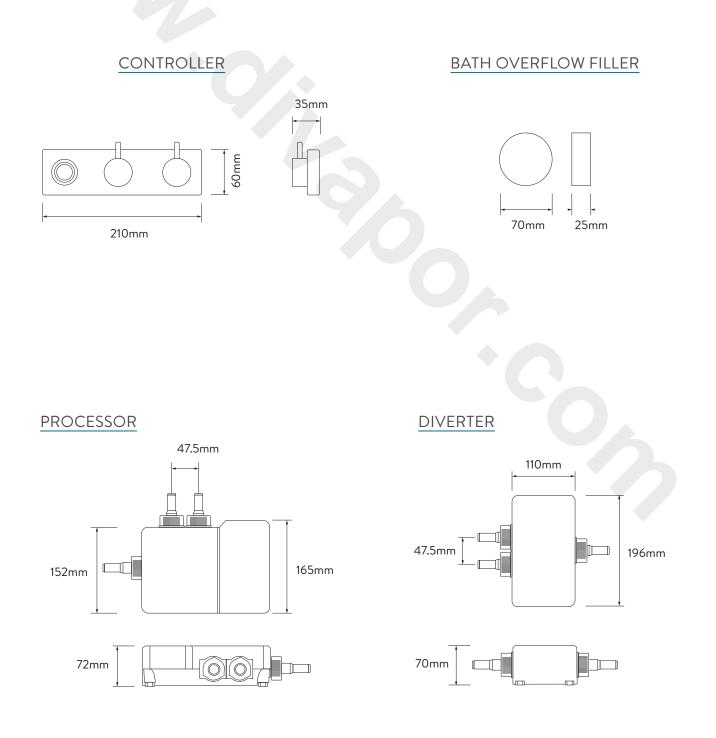

## AQUALISA HIQU<sup>TM</sup> SMART SHOWER DUAL OUTLET WITH BATH FILL AND HANDSHOWER - HP/COMBI

## DIMENSIONAL DRAWINGS