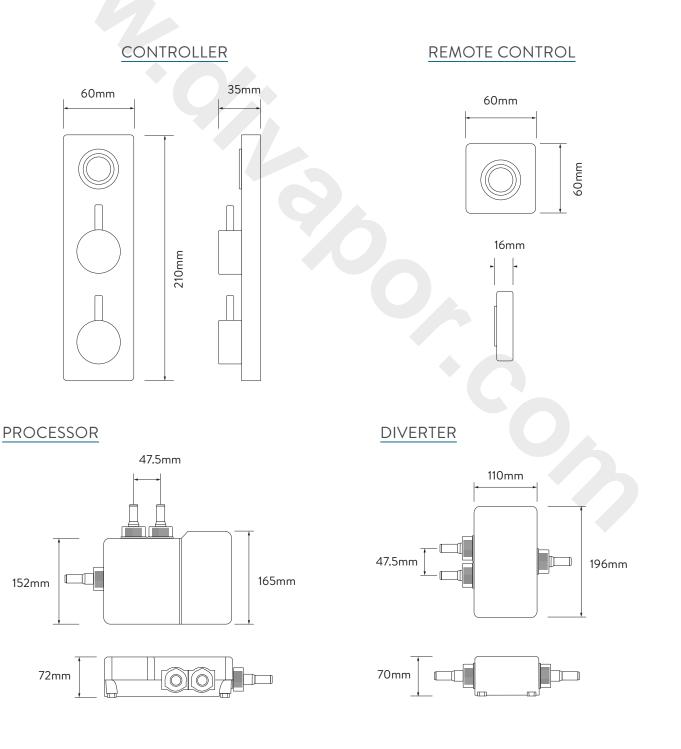

## DIMENSIONAL DRAWINGS

## AQUALISA HIQU<sup>TM</sup> SMART SHOVER DUAL OUTLET WITH FIXED HEAD AND REMOTE CONTROL - HP/COMBI