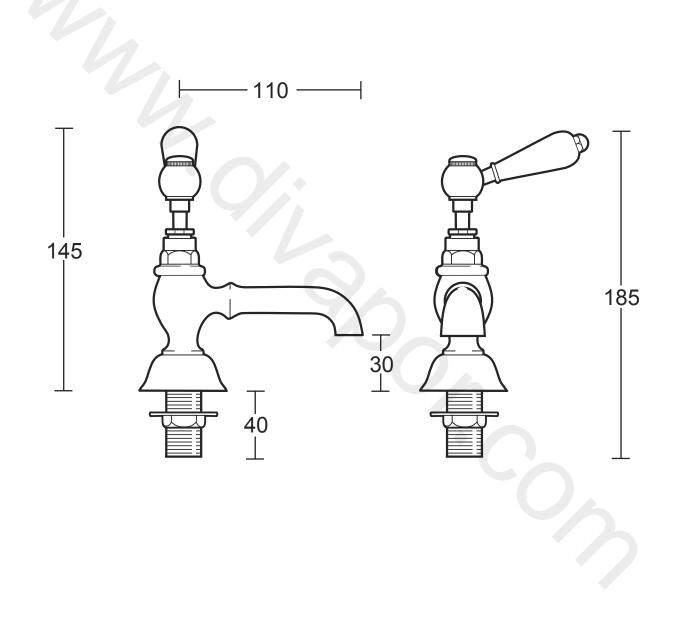

| Classical Brassware Collect | ssical Brassware Collection |  |
|-----------------------------|-----------------------------|--|
| Radcliffe                   | 1/2" basin pillar taps      |  |

We recommend that all products are purchased with the assistance of a specialistbathroom retailer and always installed by an experienced installer who is a member of a recognized association. All sizes quoted are nominal: items may vary byplus or minus 2% against the figures quoted. When planning installations where dimensions are critical, it is essential that the space allowed for individual items is physically checked. Imperial Bathrooms can not be held liable for any costs associated with items not fitting in any given area. The contents of this statement are based on information correct at the time of publication.We reserve the right to make alterations and changes in product characteristics, fixing, packaging, operation etc at any time without notice.