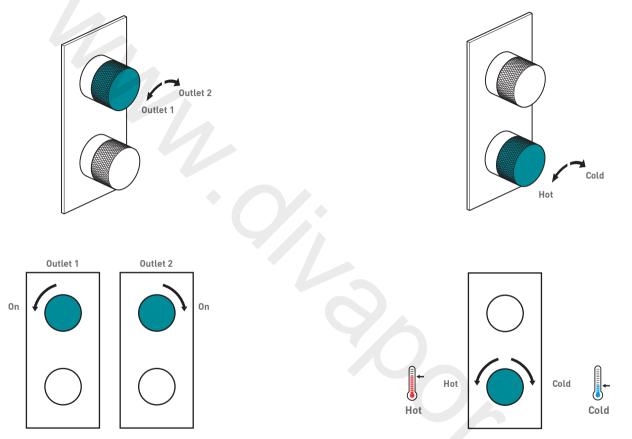

## **Operation - flow control**

### **Operation - temperature control**

Turning the flow control handle in the direction of the arrow increases the flow of water to the outlet.

Turning the temperature control handle in the direction of the arrows increases/decreases the temperature