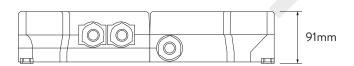

## **AQUALISA**

# INF01GP

# INFINIA™ SMART SHOWER

**GRAVITY PUMPED** 

### DIMENSIONAL DRAWINGS

#### CONTROLLER



#### **REMOTE**



#### DIALS



PIAZZA (SHOWN ABOVE) PIZ01 CHROME PIZ02 WHITE/CHROME



TONDO TON01 CHROME TON02 WHITE/CHROME



ASTRATTA AST01 CHROME AST02 WHITE/CHROME

#### **PROCESSOR**





# AQUALISA INFINIA™ SMART SHOWER



### **GRAVITY PUMPED**

### TECHNICAL SPECIFICATIONS

| MINIMUM PRESSURE REQUIREMENTS                   | Processor must be sited no higher than the base level of the Cold<br>Water Tank |
|-------------------------------------------------|---------------------------------------------------------------------------------|
| MAXIMUM PRESSURE REQUIREMENTS                   | 1 bar                                                                           |
| PROCESSOR INLET FITTING CONNECTIONS             | 15mm                                                                            |
| VALVE INLET CENTRES                             | 48mm                                                                            |
| INLET SUPPLY POSITIONS