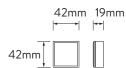

### DIMENSIONAL DRAWINGS

#### DIALS

PIAZZA (SHOWN ABOVE) PIZ01 CHROME PIZ02 WHITE/CHROME

TONDO TON01 CHROME TON02 WHITE/CHROME

ASTRATTA AST01 CHROME AST02 WHITE/CHROME