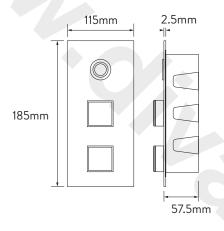

## **AQUALISA**

# INF01GP

# INFINIA™ SMART SHOWER

**GRAVITY PUMPED** 

### DIMENSIONAL DRAWINGS

#### CONTROLLER



#### **REMOTE**



#### DIALS



PIAZZA (SHOWN ABOVE) PIZ01 CHROME PIZ02 WHITE/CHROME



TONDO TON01 CHROME TON02 WHITE/CHROME



ASTRATTA AST01 CHROME AST02 WHITE/CHROME

#### **PROCESSOR**





# AQUALISA INFINIA™ SMART SHOWER



### **GRAVITY PUMPED**

### TECHNICAL SPECIFICATIONS

| MINIMUM PRESSURE REQUIREMENTS                   | Processor must be sited no higher than the base level of the Cold<br>Water Tank |
|-------------------------------------------------|---------------------------------------------------------------------------------|
| MAXIMUM PRESSURE REQUIREMENTS                   | 1 bar                                                                           |
| PROCESSOR INLET FITTING CONNECTIONS             | 15mm