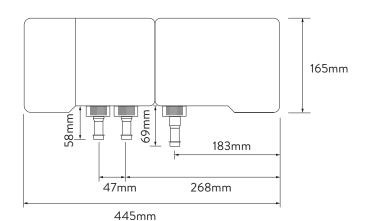

## **AQUALISA**

# INF01GP

# INFINIA™ SMART SHOWER

**GRAVITY PUMPED** 

### DIMENSIONAL DRAWINGS

#### CONTROLLER



#### **REMOTE**



#### DIALS



PIAZZA (SHOWN ABOVE) PIZ01 CHROME PIZ02 WHITE/CHROME



TONDO TON01 CHROME TON02 WHITE/CHROME



ASTRATTA AST01 CHROME AST02 WHITE/CHROME

#### **PROCESSOR**





# AQUALISA INFINIA™ SMART SHOWER



### **GRAVITY PUMPED**

### TECHNICAL SPECIFICATIONS

| MINIMUM PRESSURE REQUIREMENTS                   | Processor must be sited no higher than the base level of the Cold<br>Water Tank |
|-------------------------------------------------|---------------------------------------------------------------------------------|
| MAXIMUM PRESSURE REQUIREMENTS                   | 1 bar                                                                           |
| PROCESSOR INLET FITTING CONNECTIONS             | 15mm                                                                            |
| VALVE INLET CENTRES                             | 48mm                                                                            |
| INLET SUPPLY POSITIONS