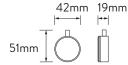

## **AQUALISA**

# INF01GP

# INFINIA™ SMART SHOWER

**GRAVITY PUMPED** 

### DIMENSIONAL DRAWINGS

#### CONTROLLER



#### **REMOTE**



#### DIALS



PIAZZA (SHOWN ABOVE) PIZ01 CHROME PIZ02 WHITE/CHROME



TONDO TON01 CHROME TON02 WHITE/CHROME



ASTRATTA AST01 CHROME AST02 WHITE/CHROME

#### **PROCESSOR**





# AQUALISA INFINIA™ SMART SHOWER



### **GRAVITY PUMPED**

### TECHNICAL SPECIFICATIONS

| MINIMUM PRESSURE REQUIREMENTS                   | Processor must be sited no higher than the base level of the Cold<br>Water Tank |
|-------------------------------------------------|---------------------------------------------------------------------------------|
| MAXIMUM PRESSURE REQUIREMENTS                   | 1 bar                                                                           |
| PROCESSOR INLET FITTING CONNECTIONS             | 15mm                                                                            |
| VALVE INLET CENTRES                             | 48mm