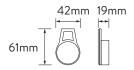

## **AQUALISA**

# INF01GP

# INFINIA™ SMART SHOWER

**GRAVITY PUMPED** 

### DIMENSIONAL DRAWINGS

#### CONTROLLER



#### **REMOTE**



#### DIALS



PIAZZA (SHOWN ABOVE) PIZ01 CHROME PIZ02 WHITE/CHROME



TONDO TON01 CHROME TON02 WHITE/CHROME



ASTRATTA AST01 CHROME AST02 WHITE/CHROME

#### **PROCESSOR**





# AQUALISA INFINIA™ SMART SHOWER



### **GRAVITY PUMPED**

### TECHNICAL SPECIFICATIONS

| MINIMUM PRESSURE REQUIREMENTS                   | Processor must be sited no higher than the base level of the Cold<br>Water Tank |
|-------------------------------------------------|---------------------------------------------------------------------------------|
| MAXIMUM PRESSURE REQUIREMENTS                   | 1 bar                                                                           |
| PROCESSOR INLET FITTING CONNECTIONS             | 15mm                                                                            |
| VALVE INLET CENTRES                             | 48mm