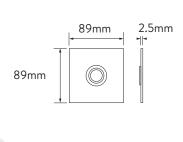

## **AQUALISA**

# INF01GP

# INFINIA™ SMART SHOWER

**GRAVITY PUMPED** 

### DIMENSIONAL DRAWINGS

#### CONTROLLER



#### **REMOTE**



#### DIALS



PIAZZA (SHOWN ABOVE) PIZ01 CHROME PIZ02 WHITE/CHROME



TONDO TON01 CHROME TON02 WHITE/CHROME



ASTRATTA AST01 CHROME AST02 WHITE/CHROME

#### **PROCESSOR**





# AQUALISA INFINIA™ SMART SHOWER



### **GRAVITY PUMPED**

### TECHNICAL SPECIFICATIONS

| MINIMUM PRESSURE REQUIREMENTS                   | Processor must be sited no higher than the base level of the Cold<br>Water Tank |
|-------------------------------------------------|---------------------------------------------------------------------------------|
| MAXIMUM PRESSURE REQUIREMENTS                   | 1 bar                                                                           |
| PROCESSOR INLET FITTING CONNECTIONS             | 15mm