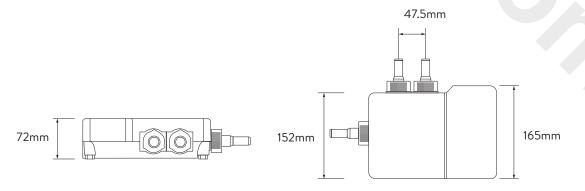

## AQUALISA iSYSTEM™ SMART CONCEALED

WITH FIXED CEILING DRENCHER - HP/COMBI

.....

DIMENSIONAL DRAWINGS

## AQUALISA iSYSTEM™ SMART CONCEALED

WITH FIXED CEILING DRENCHER - HP/COMBI