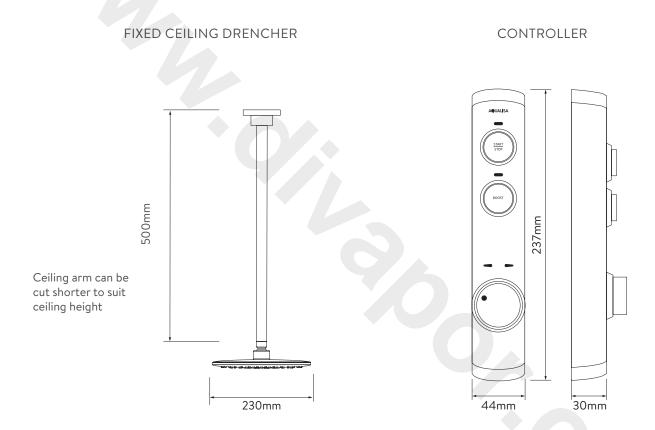

## AQUALISA iSYSTEM™ SMART CONCEALED

WITH FIXED CEILING DRENCHER - HP/COMBI

.....

DIMENSIONAL DRAWINGS

## AQUALISA iSYSTEM™ SMART CONCEALED

WITH FIXED CEILING DRENCHER - HP/COMBI