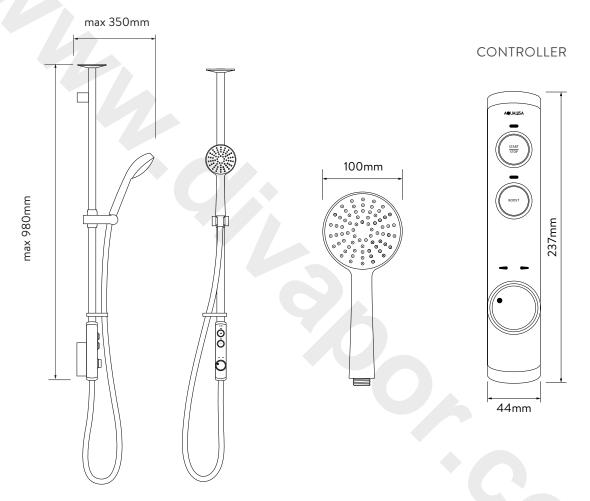

### **DIMENSIONAL DRAWINGS**

# AQUALISA iSYSTEM™ SMART EXPOSED

WITH ADJUSTABLE HEAD - GRAVITY PUMPED

.....