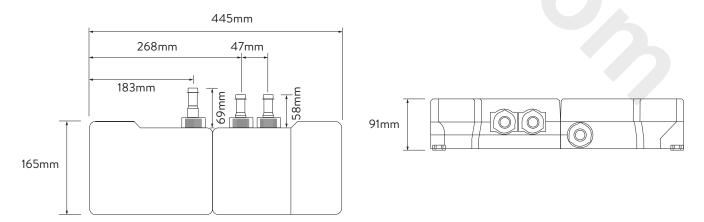

# AQUALISA iSYSTEM™ SMART EXPOSED



WITH ADJUSTABLE HEAD - GRAVITY PUMPED

.....

### **DIMENSIONAL DRAWINGS**



## AQUALISA SMARTVALVE™



# AQUALISA iSYSTEM™ SMART EXPOSED



WITH ADJUSTABLE HEAD - GRAVITY PUMPED

.....

### TECHNICAL SPECIFICATIONS

| Minimum pressure requirements                     | Aqualisa SmartValve <sup>TM</sup> must be sited no higher than the base level of the cold water cistern (Gravity Pumped)                                                                                      |
|---------------------------------------------------|---------------------------------------------------------------------------------------------------------------------------------------------------------------------------------------------------------------|
| Maximum pressure requirements                     | 1bar (Gravity)