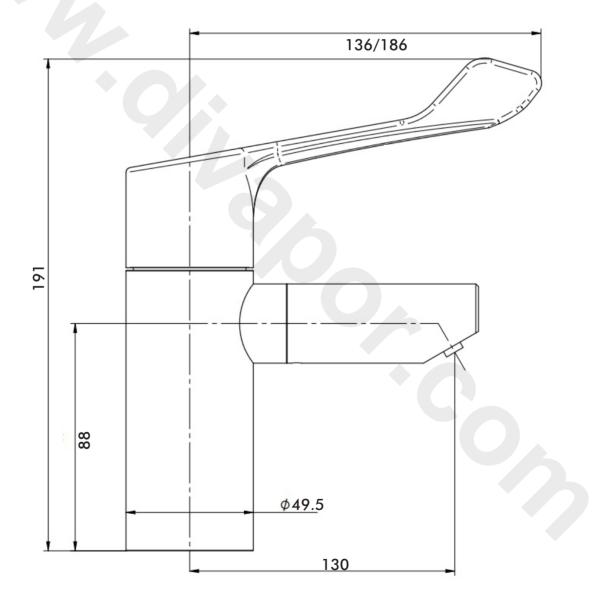

## Inta Low Lead Intatherm

| Technical Specification                              |          |
|------------------------------------------------------|----------|
| Max Inlet Pressure static                            | 10 Bar   |
| Min Inlet Pressure dynamic                           | 0.2 Bar  |
| Max Inlet Temperature                                | 85°C     |
| Factory Pre-set Temperature                          | 41 °C    |
| Temperature Stability                                | +/- 2 °C |
| Max Pressure Differential                            | 5:1      |
| Min Temperature to achieve hot or cold failsafe 15°C |          |