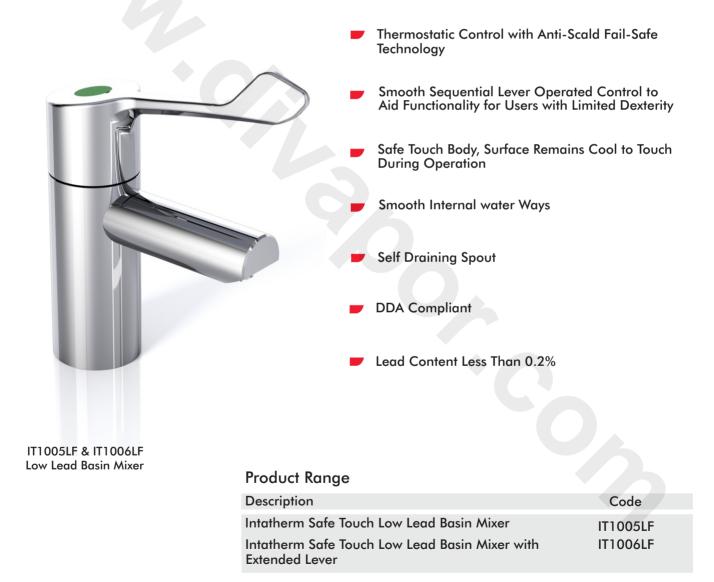

## Introduction

The Intatherm safe touch thermostatic basin mixer tap, designed for both domestic and commercial applications. A new stylish design featuring Inta's proven anti scald technology, a safe touch body and a self draining spout.

With two lever options available and a smooth function cartridge, the tap can be operated easily by either hand or elbow with proven thermostatic protection the tap is the ideal solution for less able facilities, sheltered accommodation and also domestic bathrooms.