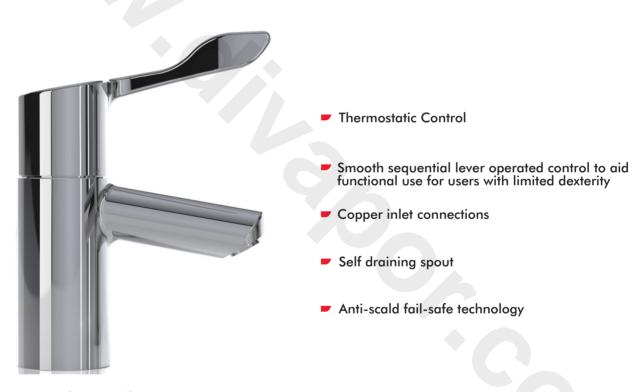

#### Introduction

The Intatherm thermostatic basin mixer tap, designed for both domestic and commercial applications. A new stylish design featuring Inta's proven anti scald technology and a self draining spout. With its smooth function cartridge, the tap can be operated easily by either hand or elbow, and it's proven thermostatic protection makes it the ideal solution for less able facilities, sheltered accommodation and also domestic bathrooms.