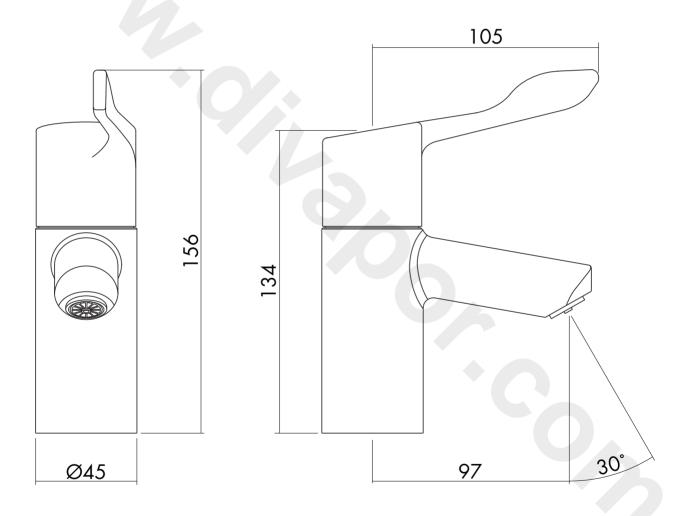

odation and also domestic bathrooms.



Intatherm Eco Thermostatic Basin Mixer Tap With Copper Tails IT1008CP

#### **Product Range**

| Description                                | Code      |
|--------------------------------------------|-----------|
| Intatherm Eco Thermostatic Basin Mixer Tap | IT1008CP  |
| with Copper tails                          | 111000001 |









# **Intatherm - Thermostatic Basin Mixer Taps**

### **■**Technical Specification

| Max Inlet Temperatures          | 85°C              |
|---------------------------------|-------------------|
| Factory Set Temperature         | 41°               |
| Max Inlet Pressure              | 10 Bar (Static)   |
| Min Inlet Pressure              | 0.2 Bar (Dynamic) |
| Max Inlet Pressure Differential | 5:1               |