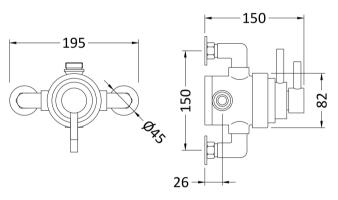

## TECHNICAL DATA SHEET

ROXOR

Sales Code: JTY026

**Description:** Dual Exposed Thermostatic Shower Valve

| Longth (man)                     |                                             |
|----------------------------------|---------------------------------------------|
| Length (mm):                     | 155                                         |
| Width (mm):                      |                                             |
| Height (mm):                     | 140                                         |
| Depth (mm):                      | 140                                         |
| Nett Weight (kg):                | 3.45                                        |
| Packaging Dimensions             |                                             |
| Length (mm):                     | 190                                         |
| Width (mm):                      | 240                                         |
| Height (mm):                     |                                             |
| Gross Weight (kg):               | 3.45                                        |
| Packaging Data                   |                                             |
| Box Colour:                      | White Cardboard Box                         |
| Box Qty:                         | 1                                           |
| Label Size:                      | 100 x 50                                    |
| Label Colour:                    | White Label                                 |
| Label Qty:                       | 2                                           |
| Outer Box Dimensions (If         | Applicable)                                 |
| Length (mm):                     | (ppiceole)                                  |
| Width (mm):                      | 500                                         |
| Height (mm):                     | 420                                         |
| Depth (mm):                      | 268                                         |
| Gross Weight (kg):               | 14                                          |
| Barcode:                         | 5055146191193                               |
|                                  | 5055140151155                               |
| Product Details                  |                                             |
| Country of Origin:               | United Kingdom                              |
| Fitting Instruction:             | Yes                                         |
| Product Material:                | Brass                                       |
| Mount Type:                      | Wall, Surface                               |
| Outlet Elbow Supplied:           | No                                          |
| Easy Clean:                      | Not Applicable                              |
| Head Included:                   | No                                          |
| Handset Included:                | No                                          |
| Body Jets Included:              | No                                          |
| No of Body Jets:                 | Not Applicable                              |
| Operating Pressure (bar):        | 0.1                                         |
| Valve/Cartridge Type:            | 1/4 Turn                                    |
| Flow Rates (L/min): 0.1 bar: 5.5 | 0.5 bar: 14.5 1 bar: 22 2 bar: 30 3 bar: 35 |
| TMV2 Approved: No                | Approval No: N/A                            |
| TMV3 Approved: No                | Approval No: N/A                            |
| WRAS Approved: No                | Approval No: N/A                            |
| Head Function:                   | Not Applicable                              |
| Handset Function:                | Not Applicable                              |
| Body Jet Info:                   | Not Applicable                              |
| Pipe Size:                       | 15 mm (1/2" Bsp)                            |
| Pipe Centres:                    | 155 mm                                      |
| Colour/Finish:                   | Chrome                                      |
| Hose Included:                   | No                                          |
| No. of Outlets:                  | 1                                           |