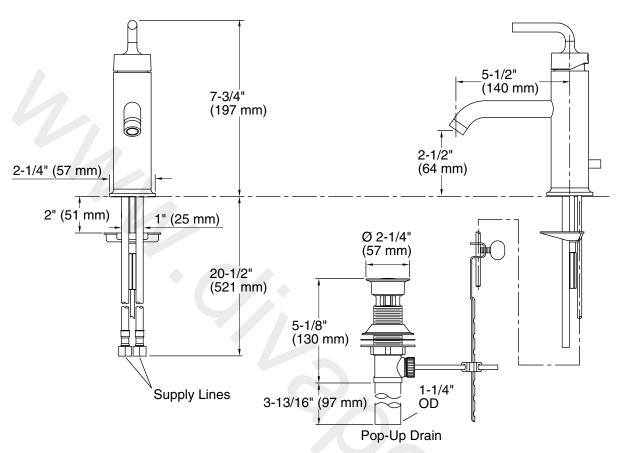

### **Technical Information**

All product dimensions are nominal.

Faucet:

Flow rate: 1.2 gal/min (4.5 l/min)

Pressure: 60 psi (4.1 bar)

Drain included: Yes

Spout:

Spout reach: 5-1/2" (140 mm)

#### **Features**

- Single lever handle allows for both volume and temperature control
- 5-1/2" (140 mm) spout reach
- 1.2 gpm (4.5 lpm) maximum flow rate at 60 psi (4.14 bar)
- Includes metal pop-up drain with 1-1/4" tailpiece
- KOHLER ceramic disc valves exceed industry longevity standards for a lifetime of durable performance
- Temperature memory allows faucet to be turned on and off at the temperature set during prior usage
- Coordinates with Purist faucets, accessories, and showering components to complete your bathroom
- Low-flow aerator option available

#### Installation

- For single-hole installation
- Preattached flexible supply lines simplify installation