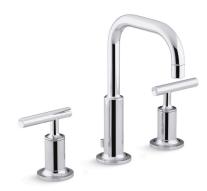

## Purist<sup>TM</sup>

# KOHLER, Faucets Widespread bathroom sink faucet with Lever handles, 1.2 gpm

K-14406-4

### **Features**

- Two lever handles offer separate control of hot and cold water
- 5-1/2" (140 mm) spout reach
- 1.2 gpm (4.5 lpm) maximum flow rate at 60 psi (4.14 bar)
- Includes metal pop-up drain with 1-1/4" tailpiece
- KOHLER ceramic disc valves exceed industry longevity standards for a lifetime of durable performance
- Coordinates with Purist faucets, accessories, and showering components to complete your bathroom