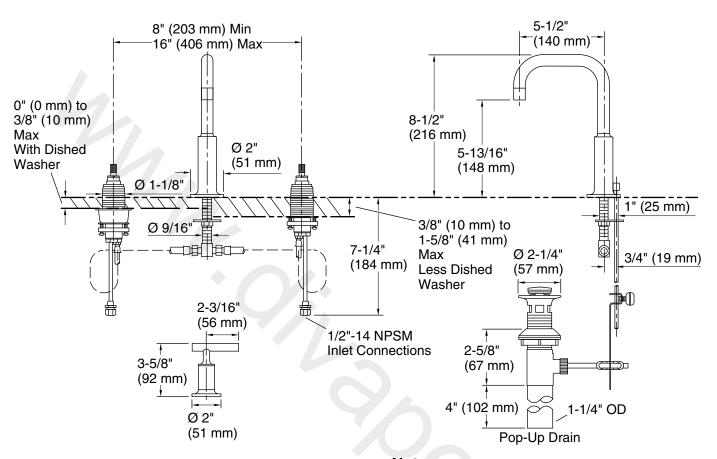

### Purist<sup>™</sup>

# KOHLER, Faucets Widespread bathroom sink faucet with Lever handles, 1.2 gpm K-14406-4

### **Technical Information**

All product dimensions are nominal.

Faucet:

Flow rate: 1.2 gal/min (4.5 l/min)

Pressure: 60 psi (4.1 bar)

Drain included: Yes

Spout:

Spout reach: 5-1/2" (140 mm)