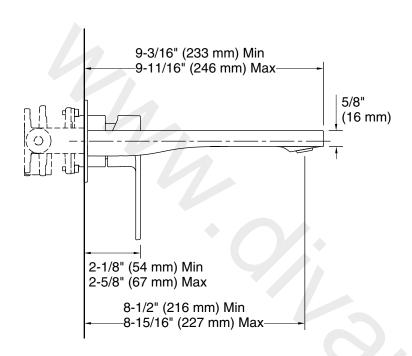

#### **Features**

- A single handle controls both on/off activation and temperature setting
- 8-3/4" (222 mm) stationary spout reach
- 1.2 gpm (4.5 lpm) maximum flow rate at 60 psi (4.14 bar)
- KOHLER ceramic disc valves exceed industry longevity standards for a lifetime of durable performance
- Coordinates with other products in the Parallel collection

### **Technical Information**

All product dimensions are nominal.

Faucet:

Flow rate: 1.2 gal/min (4.5 l/min)

Pressure: 60 psi (4.1 bar)

Drain included: No

Spout:

Spout reach: 8-1/4" (210 mm)