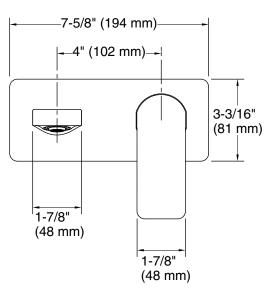

#### **Features**

- A single handle controls both on/off activation and temperature setting
- 8-3/4" (222 mm) stationary spout reach
- 1.2 gpm (4.5 lpm) maximum flow rate at 60 psi (4.14 bar)
- KOHLER ceramic disc valves exceed industry longevity standards for a lifetime of durable performance
- Coordinates with other products in the Parallel collection

### **Technical Information**

All product dimensions are nominal.

Faucet:

Flow rate: 1.2 gal/min (4.5 l/min)

Pressure: 60 psi (4.1 bar)

Drain included: No

Spout:

Spout reach: 8-1/4" (210 mm)