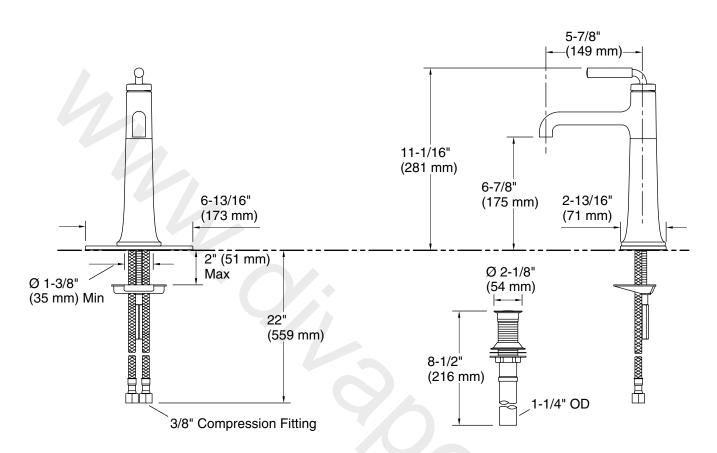

#### **Features**

- A single handle controls both on/off activation and temperature setting
- 5-7/8" (149 mm) spout reach
- 0.5 gpm (1.9 lpm) maximum flow rate at 60 psi (4.14 bar)
- KOHLER ceramic disc valves exceed industry longevity standards for a lifetime of durable performance
- Clicker drain with tailpiece and overflow
- Tall height is ideal for vessel-style sinks
- Coordinates with other products in the Tone collection

#### **Technical Information**

All product dimensions are nominal.

Faucet:

Flow rate: 0.5 gal/min (1.9 l/min)
Pressure: 60 psi (4.1 bar)

Drain included: Yes