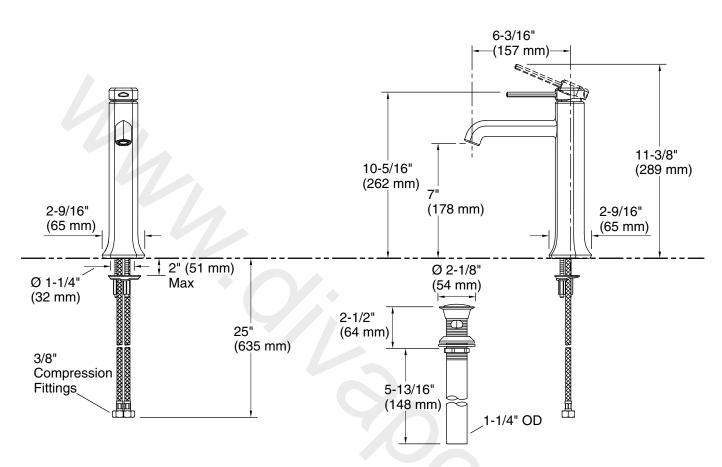

#### **Features**

- A single handle controls both on/off activation and temperature setting
- 7" (178 mm) spout height
- 6-3/16" (157 mm) spout reach
- 1.2 gpm (4.5 lpm) maximum flow rate at 60 psi (4.14 bar)
- KOHLER ceramic disc valves exceed industry longevity standards for a lifetime of durable performance
- Metal touch-activated drain with 1-1/4" tailpiece
- Ideal for vessel sink applications
- Part of the Occasion bathroom faucet and accessory collection

## Faucet:

Flow rate: 1.2 gal/min (4.5 l/min)

Pressure: 60 psi (4.1 bar)

Drain included: Yes
Drain with overflow: Yes

Spout:

Spout reach: 6-3/16" (157 mm)