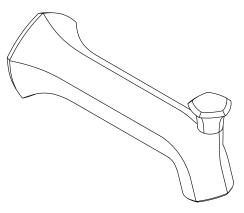

## Occasion<sup>TM</sup>

Wall-mount bath spout with Straight design and diverter K-27023

#### **Features**

- 8" diverter bath spout with slip-fit connection
- Part of the Occasion bathroom faucet and accessory collection