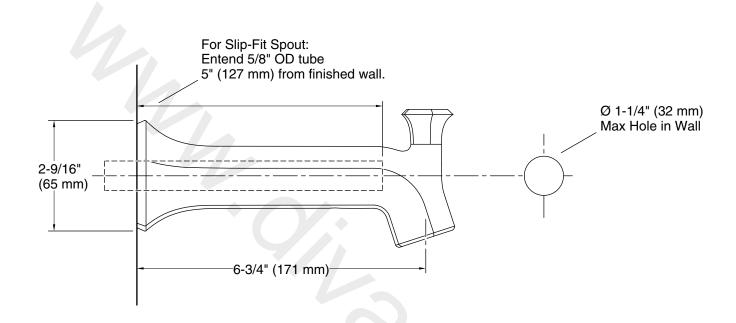

# Occasion<sup>TM</sup>

Wall-mount bath spout with Straight design and diverter K-27023

### **Technical Information**

All product dimensions are nominal.

Drain included: No