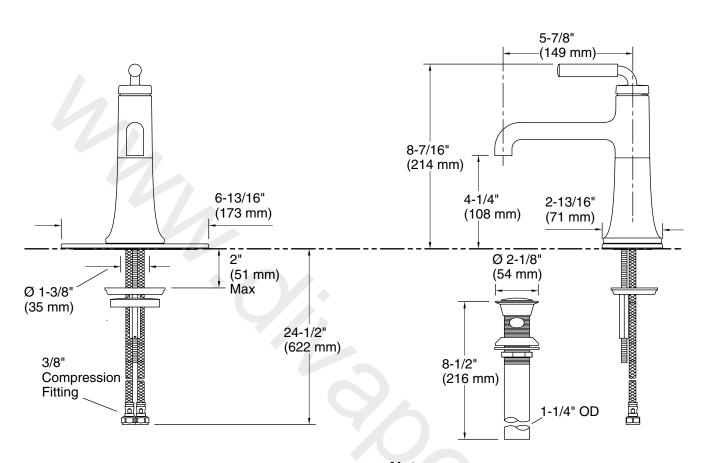

#### **Features**

- A single handle controls both on/off activation and temperature setting
- 5-7/8" (149 mm) spout reach
- 0.5 gpm (1.9 lpm) maximum flow rate at 60 psi (4.14 bar)
- KOHLER ceramic disc valves exceed industry longevity standards for a lifetime of durable performance
- Clicker drain with tailpiece and overflow
- Coordinates with other products in the Tone collection

#### Installation

- For single-hole or 4" (102 mm) centerset installation (escutcheon plate included)
- Deck-mount
- Preattached flexible supply lines simplify installation

#### **Technical Information**

All product dimensions are nominal.

Faucet:

Flow rate: 0.5 gal/min (1.9 l/min)

Pressure: 60 psi (4.1 bar)

Drain included: Yes