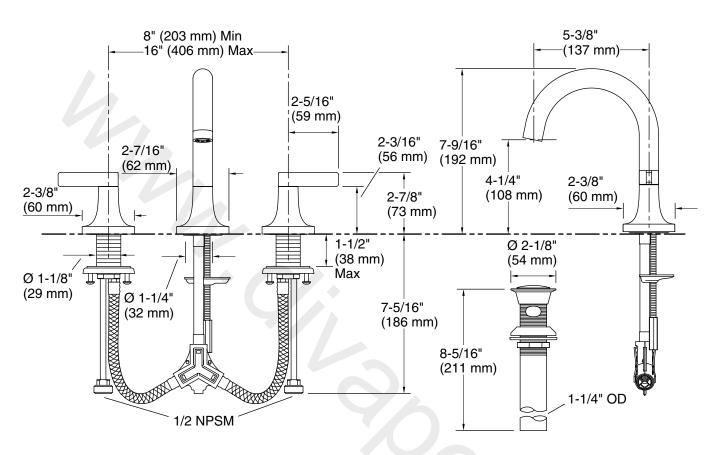

# Installation

- Deck-mount
- For 8" 16" (203 406 mm) centers
- Handles are preassembled on valves to simplify installation

# **Technical Information**

All product dimensions are nominal.

### Faucet:

| Flow rate:           | 0.5 gal/min (1.9 l/min) |
|----------------------|-------------------------|
| Pressure:            | 60 psi (4.1 bar)        |
| Drain included:      | Yes                     |
| Drain with overflow: | Yes                     |
| Spout:               |                         |
| Spout reach:         | 5-1/2" (140 mm)         |